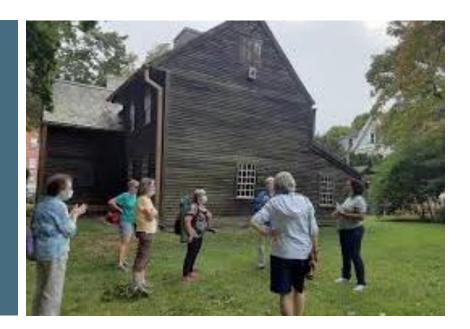

### **History-themed Narrated Boat Tour**

Bring to life the rich history of the Thames through the centuries by sponsoring one of our series of the boat or walking tours held on the weekends from June – September. Series include the Military, Mohegan Life, the Gilded Age, Whaling, New London Black Heritage Trail, Red Coats and Patriots and more.