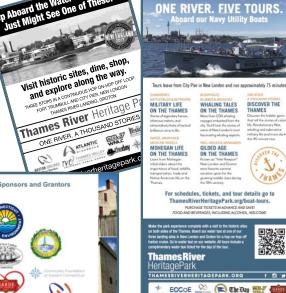

### **History-themed Narrated Boat Tour**

Bring to life the rich history of the Thames through the centuries by sponsoring one of our series of the boat or walking tours held on the weekends from June – September. Series include the Military, Mohegan Life, the Gilded Age, Whaling, New London Black Heritage Trail, Red Coats and Patriots and more.

### Heritage Park Sites

Thames River Heritage Park Foundation is a 501(c)3 charitable organization committed to connecting, preserving, supporting and promoting the history and heritage sites along the Thames River estuary today and for generations to come.

Avery-Copp House Museum

Bill Memorial Library
Cedar Grove Cemetery
Custom House Maritime Museum
Ebenezer Avery House
Fort Griswold Battlefield State Park
Fort Trumbull State Park
Garde Arts Center
Hempsted Houses
Historic Groton Bank
Ledge Lighthouse
Lyman Allyn Art Museum

Monte Cristo Cottage
Nathan Hale School House
NL Historic Waterfront District
NL Black Heritage Trail
NL Mural Trail
NL Old Town Mill
Pequot Chapel
Shaw Mansion
St. James Episcopal Church
Submarine Force USS Nautilus Museums
US SUBVETS WWII National Memorial East
Ye Antientist Burial Ground