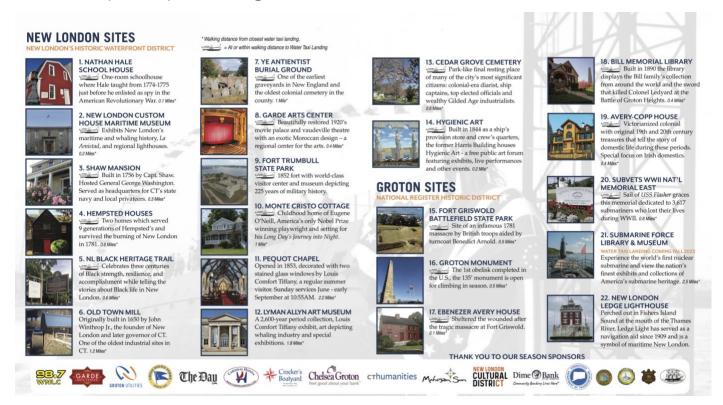

### Heritage Park Sites

Thames River Heritage Park Foundation is a 501(c)3 charitable organization committed to connecting, preserving, supporting and promoting the history and heritage sites along the Thames River estuary today and for generations to come.

Avery-Copp House Museum

Bill Memorial Library
Cedar Grove Cemetery
Custom House Maritime Museum
Ebenezer Avery House
Fort Griswold Battlefield State Park
Fort Trumbull State Park
Garde Arts Center
Hempsted Houses
Historic Groton Bank
Ledge Lighthouse
Lyman Allyn Art Museum

Monte Cristo Cottage
Nathan Hale School House
NL Historic Waterfront District
NL Black Heritage Trail
NL Mural Trail
NL Old Town Mill
Pequot Chapel
Shaw Mansion
St. James Episcopal Church
Submarine Force USS Nautilus Museums
US SUBVETS WWII National Memorial East
Ye Antientist Burial Ground