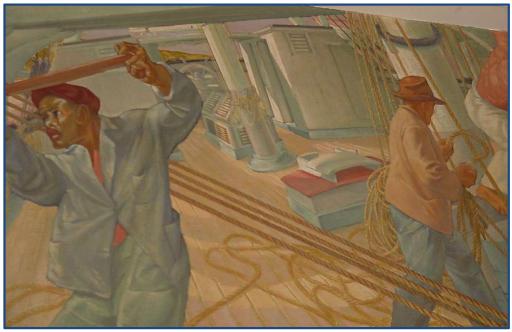

# Docent Academy

A Quick Regional History

The Delegates of the Thirteen. To Nathaniel Shaw fills. ( heating, ( You being Appointed by Changrefo agent for for timestal Prixes in the botony of Connecticas I do hereby Quethorive Filmpower you tolect in said office, and to Oppoint one or more Deputies under you as you may Judge necessary, & do Require you to be carefull in the spectition of Said Frush, & strictly to Conform to the orders & Directions horewith Fransmitted you, & to such further Directions les you shall from time to time Medice from Congreso on the marine Board the Chise juen under englian at Shillade Gebia this Twenty third Day of aprilo 1776