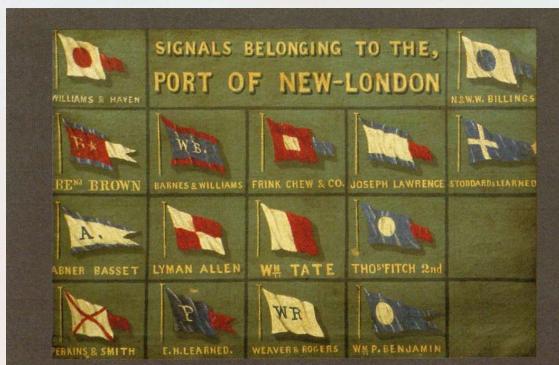

# Docent Academy

A Quick Regional History













The Delegates of the Thirteen. To Nathaniel Shaw fills. ( heating, ( You being Appointed by Changrefo agent for for timestal Prixes in the botony of Connecticas I do hereby Quethorive Filmpower you tolect in said office, and to Oppoint one or more Deputies under you as you may Judge necessary, & do Require you to be carefull in the spectition of Said Frush, & strictly to Conform to the orders & Directions horewith Fransmitted you, & to such further Directions les you shall from time to time Medice from Congreso on the marine Board the Chise juen under englian at Shillade Gebia this Twenty third Day of aprilo 1776



# REBUILDING























### GILDED AGE





MILLS OF THE R. T. PALMER COMPANY—MANUFACTURERS OF

























#### THE MILITARY























A.

| U. 5             | HIP'S   | AUTI              |        | -     |         |
|------------------|---------|-------------------|--------|-------|---------|
| it stime of days | SU      | 1047              | Avg    | vst 1 | 958     |
| 90°00            | O'N I   | THE COLUMN        |        | -     |         |
| X NGA            | X       | X WKA             |        |       | W176/46 |
| "-               | -       | The second second | nolul  | U 4   | 844     |
| Nort             | h Pol   | e                 | Zero   |       | _       |
| IBO MK           | 19000 3 | E MKJ3            | . 0    | 170   | E       |
| 1 sab 1 %