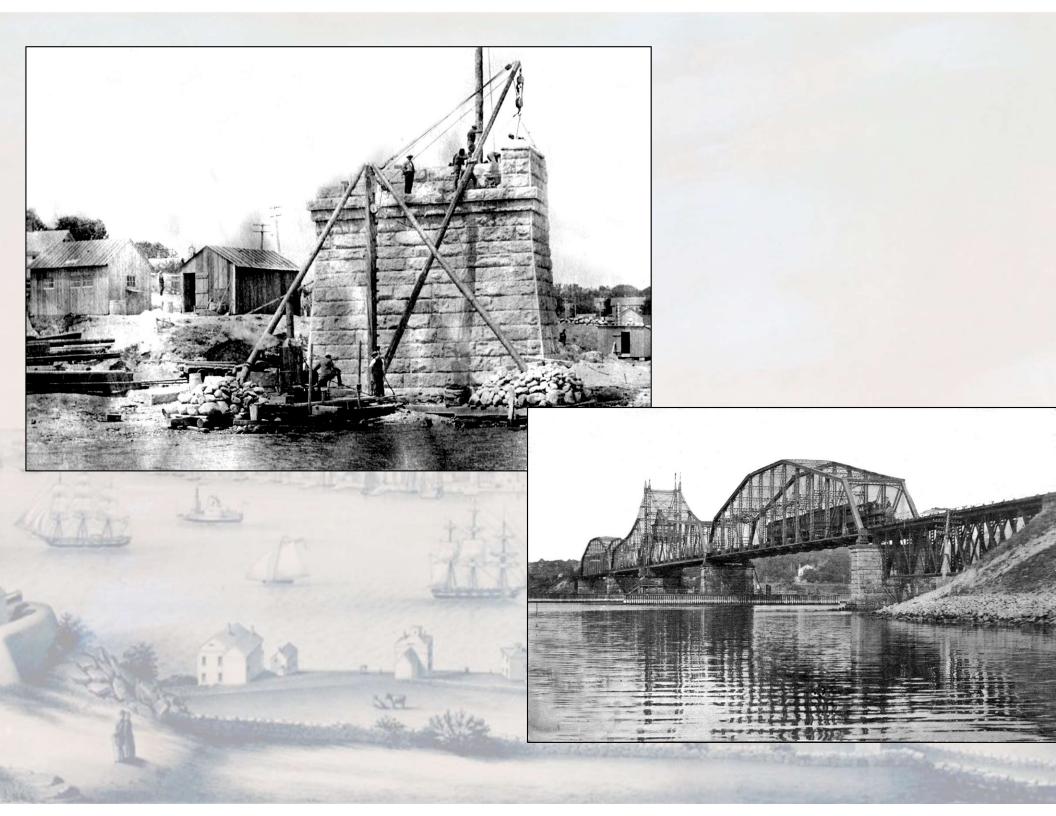

# REBUILDING

### GILDED AGE

MILLS OF THE R. T. PALMER COMPANY—MANUFACTURERS OF