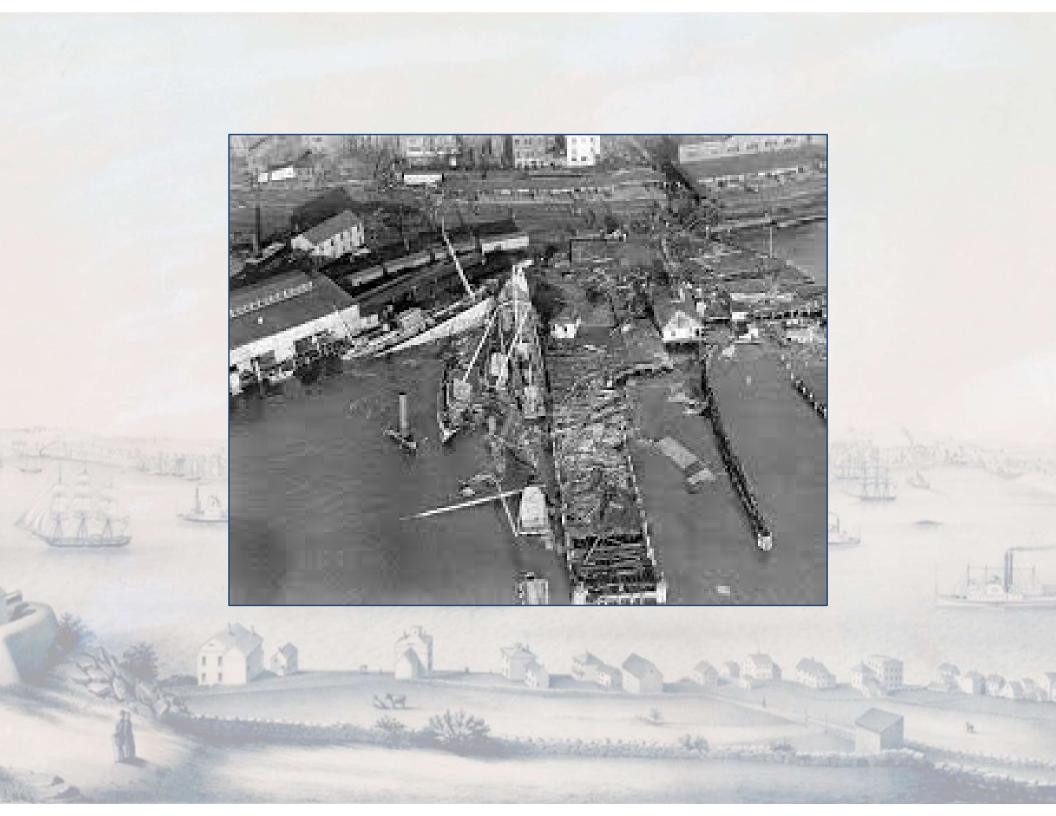

ory













The Delegates of the Thirteen. To Nathaniel Shaw fills. ( heating, ( You being Appointed by Changrefo agent for for timestal Prixes in the botony of Connecticas I do hereby Quethorive Filmpower you tolect in said office, and to Oppoint one or more Deputies under you as you may Judge necessary, & do Require you to be carefull in the spectition of Said Frush, & strictly to Conform to the orders & Directions horewith Fransmitted you, & to such further Directions les you shall from time to time Medice from Congreso on the marine Board the Chise juen under englian at Shillade Gebia this Twenty third Day of aprilo 1776



# REBUILDING























### GILDED AGE





MILLS OF THE R. T. PALMER COMPANY—MANUFACTURERS OF

























#### THE MILITARY























A.

| U. 5             | HIP'S   | AUTI              |        | -     |         |
|------------------|---------|-------------------|--------|-------|---------|
| it stime of days | SU      | 1047              | Avg    | vst 1 | 958     |
| 90°00            | O'N I   | THE COLUMN        |        | -     |         |
| X NGA            | X       | X WKA             |        |       | W176/46 |
| "-               | -       | The second second | nolul  | U 4   | 844     |
| Nort             | h Pol   | e                 | Zero   |       | _       |
| IBO MK           | 19000 3 | E MKJ3            | . 0    | 170   | E       |
| 1 sab 1 %        | TER-    | tants .           | aner 2 | 44 :  | 359     |
| 126E             | 3° V    | Jeun De           | (fact) | X     | * ***)  |
|