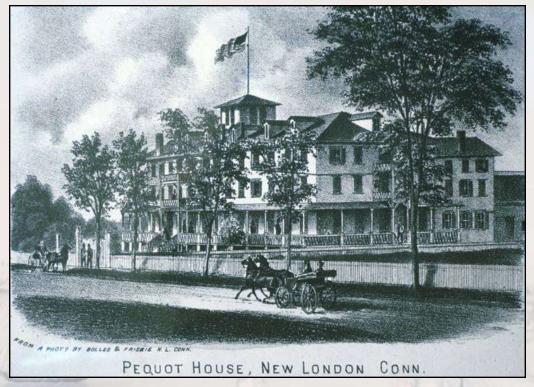

# Docent Academy

A Quick Regional History













The Delegates of the Thirteen. To Nathaniel Shaw fills. ( heating, ( You being Appointed by Changrefo agent for for timestal Prixes in the botony of Connecticas I do hereby Quethorive Filmpower you tolect in said office, and to Oppoint one or more Deputies under you as you may Judge necessary, & do Require you to be carefull in the spectition of Said Frush, & strictly to Conform to the orders & Directions horewith Fransmitted you, & to such further Directions les you shall from time to time Medice from Congreso on the marine Board the Chise juen under englian at Shillade Gebia this Twenty third Day of aprilo 1776



# REBUILDING























### GILDED AGE





MILLS OF THE R. T. PALMER COMPANY—MANUFACTURERS OF

























#### THE MILITARY























A.

| U. 5             | HIP'S   | AUTI              |        | -     |         |
|------------------|---------|-------------------|--------|-------|---------|
| it stime of days | SU      | 1047              | Avg    | vst 1 | 958     |
| 90°00            | O'N I   | THE COLUMN        |        | -     |         |
| X NGA            | X       | X WKA             |        |       | W176/46 |
| "-               | -       | The second second | nolul  | U 4   | 844     |
| Nort             | h Pol   | e                 | Zero   |       | _       |
| IBO MK           | 19000 3 | E MKJ3            | . 0    | 170   | E       |
| 1 sab 1 %        | TER-    | tants .           | aner 2 | 44 :  | 359     |
| 126E             | 3° V    | Jeun