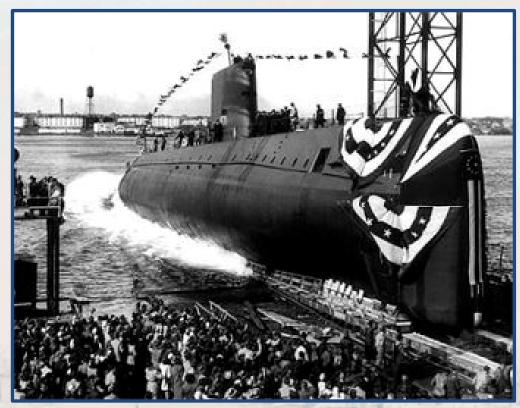

#### THE MILITARY

A.

| U. 5             | HIP'S   | AUTI              |        | -     |         |
|------------------|---------|-------------------|--------|-------|---------|
| it stime of days | SU      | 1047              | Avg    | vst 1 | 958     |
| 90°00            | O'N I   | THE COLUMN        |        | -     |         |
| X NGA            | X       | X WKA             |        |       | W176/46 |
| "-               | -       | The second second | nolul  | U 4   | 844     |
| Nort             | h Pol   | e                 | Zero   |       | _       |
| IBO MK           | 19000 3 | E MKJ3            | . 0    | 170   | E       |
| 1 sab 1 %        | TER-    | tants .           | aner 2 | 44 :  | 359     |
| 126E             | 3° V    | Jeun De           | (fact) | X     | * ***)  |
| NGAP             |         |                   | NGA    |       |         |
| 0 = 0            | 1155    | 71                | = 0    |       |         |
| N = 0            |         | 112               | . /    |       |         |