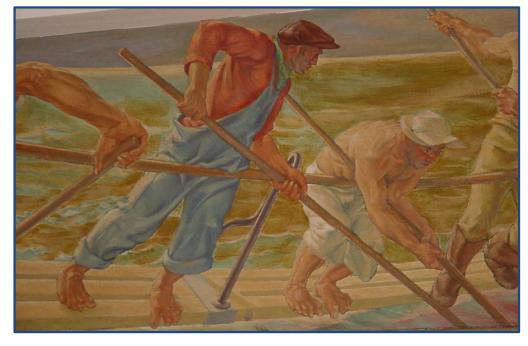

# Docent Academy

A Quick Regional History

The Delegates of the Thirteen. To Nathaniel Shaw fills. ( heating, ( You being Appointed by Changrefo agent for for timestal Prixes in the botony of Connecticas I do hereby Quethorive Filmpower you tolect in said office, and to Oppoint one or more Deputies under you as you may Judge necessary, & do Require you to be carefull in the spectition of Said Frush, & strictly to Conform to the orders & Directions horewith Fransmitted you, & to such further Directions les you shall from time to time Medice from Congreso on the marine Board the Chise juen under englian at Shillade Gebia this Twenty third Day of aprilo 1776