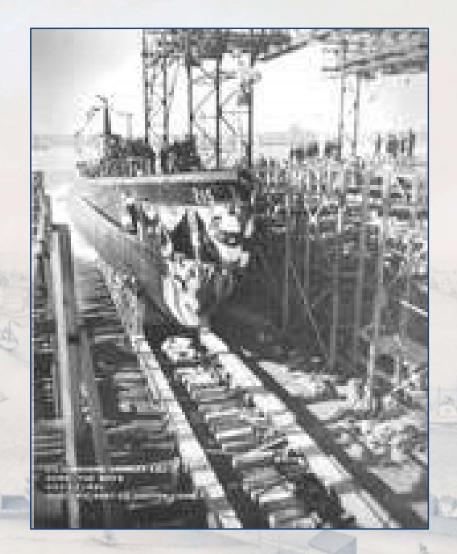

The Delegates of the Thirteen. To Nathaniel Shaw fills. ( heating, ( You being Appointed by Changrefo agent for for timestal Prixes in the botony of Connecticas I do hereby Quethorive Filmpower you tolect in said office, and to Oppoint one or more Deputies under you as you may Judge necessary, & do Require you to be carefull in the spectition of Said Frush, & strictly to Conform to the orders & Directions horewith Fransmitted you, & to such further Directions les you shall from time to time Medice from Congreso on the marine Board the Chise juen under englian at Shillade Gebia this Twenty third Day of aprilo 1776



# REBUILDING























### GILDED AGE





MILLS OF THE R. T. PALMER COMPANY—MANUFACTURERS OF

























#### THE MILITARY























A.

| U. 5             | HIP'S   | AUTI              |        | -     |         |
|------------------|---------|-------------------|--------|-------|---------|
| it stime of days | SU      | 1047              | Avg    | vst 1 | 958     |
| 90°00            | O'N I   | THE COLUMN        |        | -     |         |
| X NGA            | X       | X WKA             |        |       | W176/46 |
| "-               | -       | The second second | nolul  | U 4   | 844     |
| Nort             | h Pol   | e                 | Zero   |       | _       |
| IBO MK           | 19000 3 | E MKJ3            | . 0    | 170   | E       |
| 1 sab 1 %        | TER-    | tants .           | aner 2 | 44 :  | 359     |
| 126E             | 3° V    | Jeun De           | (fact) | X     | * ***)  |
| NGAP