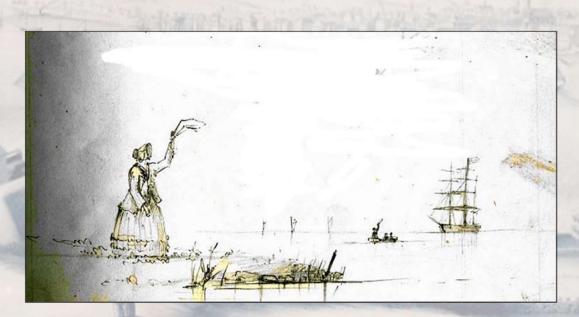

# Docent Academy

A Quick Regional History

The Delegates of the Thirteen. To Nathaniel Shaw fills. ( heating, ( You being Appointed by Changrefo agent for for timestal Prixes in the botony of Connecticas I do hereby Quethorive Filmpower you tolect in said office, and to Oppoint one or more Deputies under you as you may Judge necessary, & do Require you to be carefull in the spectition of Said Frush, & strictly to Conform to the orders & Directions horewith Fransmitted you, & to such further Directions les you shall from time to time Medice from Congreso on the marine Board the Chise juen under englian at Shillade Gebia this Twenty third Day of aprilo 1776