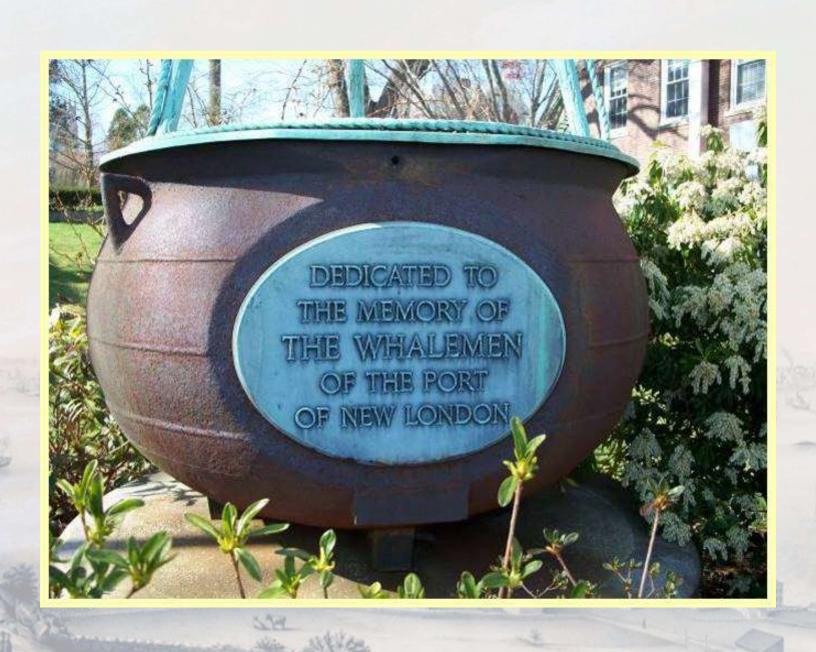

# Docent Academy

A Quick Regional History













The Delegates of the Thirteen. To Nathaniel Shaw fills. ( heating, ( You being Appointed by Changrefo agent for for timestal Prixes in the botony of Connecticas I do hereby Quethorive Filmpower you tolect in said office, and to Oppoint one or more Deputies under you as you may Judge necessary, & do Require you to be carefull in the spectition of Said Frush, & strictly to Conform to the orders & Directions horewith Fransmitted you, & to such further Directions les you shall from time to time Medice from Congreso on the marine Board the Chise juen under englian at Shillade Gebia this Twenty third Day of aprilo 1776



# REBUILDING























### GILDED AGE





MILLS OF THE R. T. PALMER COMPANY—MANUFACTURERS OF

























#### THE MILITARY























A.

| U. 5             | HIP'S   | AUTI              |        | -     |         |
|------------------|---------|-------------------|--------|-------|---------|
| it stime of days | SU      | 1047              | Avg    | vst 1 | 958     |
| 90°00            | O'N I   | THE COLUMN        |        | -     |         |
| X NGA            | X       | X WKA             |        |       | W176/46 |
| "-               | -       | The second second | nolul  | U 4   | 844     |
| Nort             | h Pol   | e                 | Zero   |       | _       |
| IBO MK           | 19000 3 | E MKJ3            | . 0    | 170   | E       |
| 1 sab 1 %        | TER-