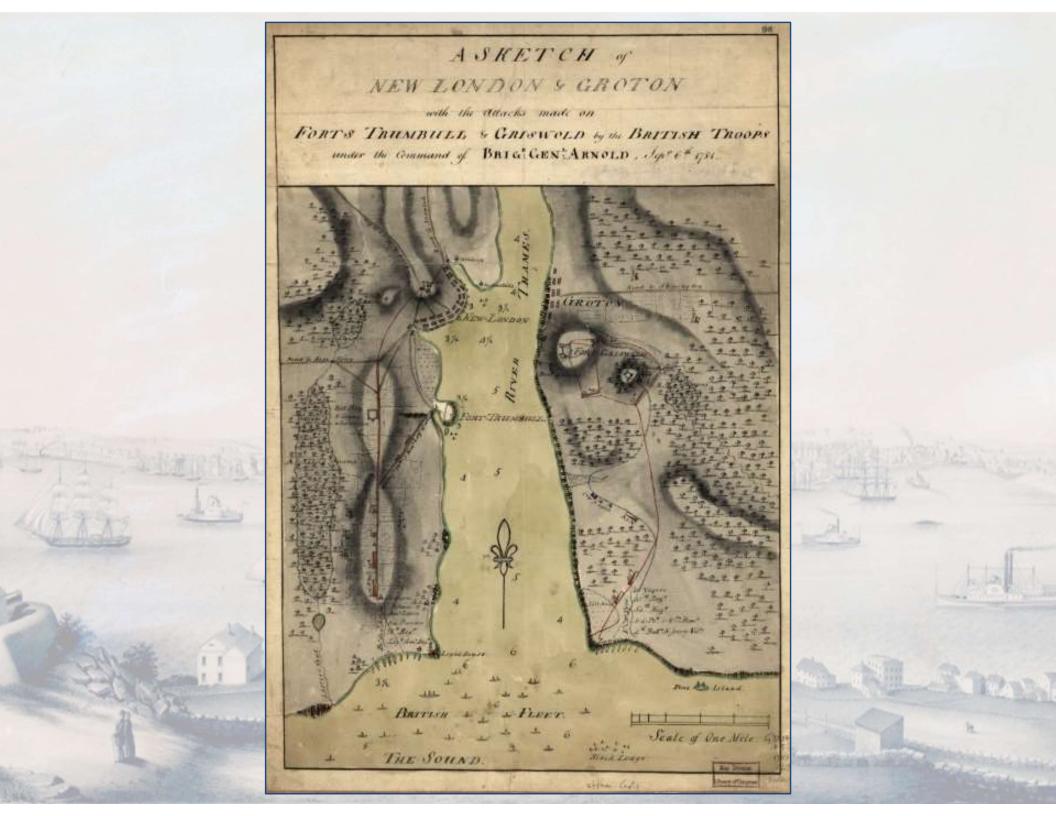

# Docent Academy

A Quick Regional History













The Delegates of the Thirteen. To Nathaniel Shaw fills. ( heating, ( You being Appointed by Changrefo agent for for timestal Prixes in the botony of Connecticas I do hereby Quethorive Filmpower you tolect in said office, and to Oppoint one or more Deputies under you as you may Judge necessary, & do Require you to be carefull in the spectition of Said Frush, & strictly to Conform to the orders & Directions horewith Fransmitted you, & to such further Directions les you shall from time to time Medice from Congreso on the marine Board the Chise juen under englian at Shillade Gebia this Twenty third Day of aprilo 1776



# REBUILDING























### GILDED AGE





MILLS OF THE R. T. PALMER COMPANY—MANUFACTURERS OF

























#### THE MILITARY























A.

| U. 5             | HIP'S   | AUTI              |        | -     |         |
|------------------|---------|-------------------|--------|-------|---------|
| it stime of days | SU      | 1047              | Avg    | vst 1 | 958     |
| 90°00            | O'N I   | THE COLUMN        |        | -     |         |
| X NGA            | X       | X WKA             |        |       | W176/46 |
| "-               | -       | The second second | nolul  | U 4   | 844     |
| Nort             | h Pol   | e                 | Zero   |       | _       |
| IBO MK           | 19000 3 | E MKJ3            | . 0    | 170   | E