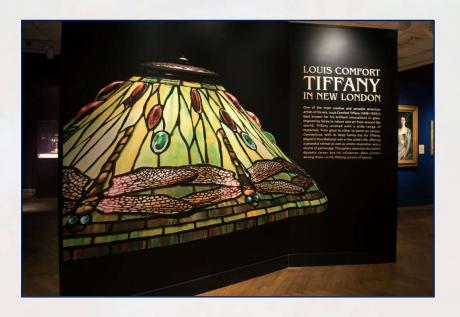

Academy

A Quick Regional History













The Delegates of the Thirteen. To Nathaniel Shaw fills. ( heating, ( You being Appointed by Changrefo agent for for timestal Prixes in the botony of Connecticas I do hereby Quethorive Filmpower you tolect in said office, and to Oppoint one or more Deputies under you as you may Judge necessary, & do Require you to be carefull in the spectition of Said Frush, & strictly to Conform to the orders & Directions horewith Fransmitted you, & to such further Directions les you shall from time to time Medice from Congreso on the marine Board the Chise juen under englian at Shillade Gebia this Twenty third Day of aprilo 1776



# REBUILDING























### GILDED AGE





MILLS OF THE R. T. PALMER COMPANY—MANUFACTURERS OF

























#### THE MILITARY























A.

| U. 5             | HIP'S   | AUTI              |        | -     |         |
|------------------|---------|-------------------|--------|-------|---------|
| it stime of days | SU      | 1047              | Avg    | vst 1 | 958     |
| 90°00            | O'N I   | THE COLUMN        |        | -     |         |
| X NGA            | X       | X WKA             |        |       | W176/46 |
| "-               | -       | The second second | nolul  | U 4   | 844     |
| Nort             | h Pol   | e                 | Zero   |       | _       |
| IBO MK           | 19000 3 | E MKJ3            | . 0    | 170   | E       |
| 1 sab 1 %        | TER-    | tants .           | aner 2 | 44 :  | 359     |
| 126E             | 3° V    | Jeun De