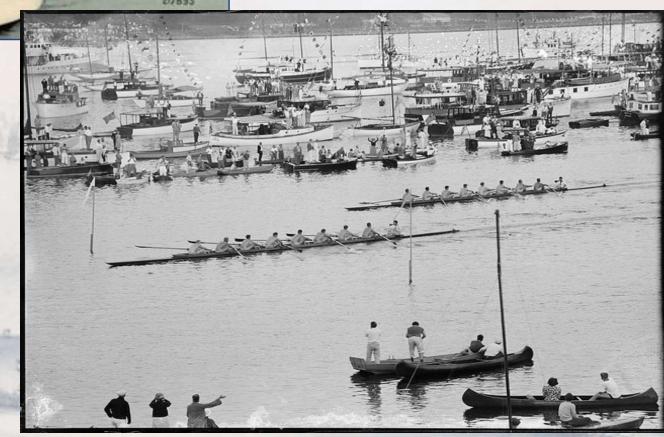

Docent Academy

A Quick Regional History













The Delegates of the Thirteen. To Nathaniel Shaw fills. ( heating, ( You being Appointed by Changrefo agent for for timestal Prixes in the botony of Connecticas I do hereby Quethorive Filmpower you tolect in said office, and to Oppoint one or more Deputies under you as you may Judge necessary, & do Require you to be carefull in the spectition of Said Frush, & strictly to Conform to the orders & Directions horewith Fransmitted you, & to such further Directions les you shall from time to time Medice from Congreso on the marine Board the Chise juen under englian at Shillade Gebia this Twenty third Day of aprilo 1776



# REBUILDING























### GILDED AGE





MILLS OF THE R. T. PALMER COMPANY—MANUFACTURERS OF

























#### THE MILITARY























A.

| U. 5             | HIP'S   | AUTI              |        | -     |         |
|------------------|---------|-------------------|--------|-------|---------|
| it stime of days | SU      | 1047              | Avg    | vst 1 | 958     |
| 90°00            | O'N I   | THE COLUMN        |        | -     |         |
| X NGA            | X       | X WKA             |        |       | W176/46 |
| "-               | -       | The second second | nolul  | U 4   | 844     |
| Nort             | h Pol   | e                 | Zero   |       | _       |
| IBO MK           | 19000 3 | E MKJ3            | . 0    | 170   | E       |
| 1 sab 1 %        | TER-    | tants .           | aner 2 | 44 :  | 359     |
| 126E             | 3° V    | Jeun De