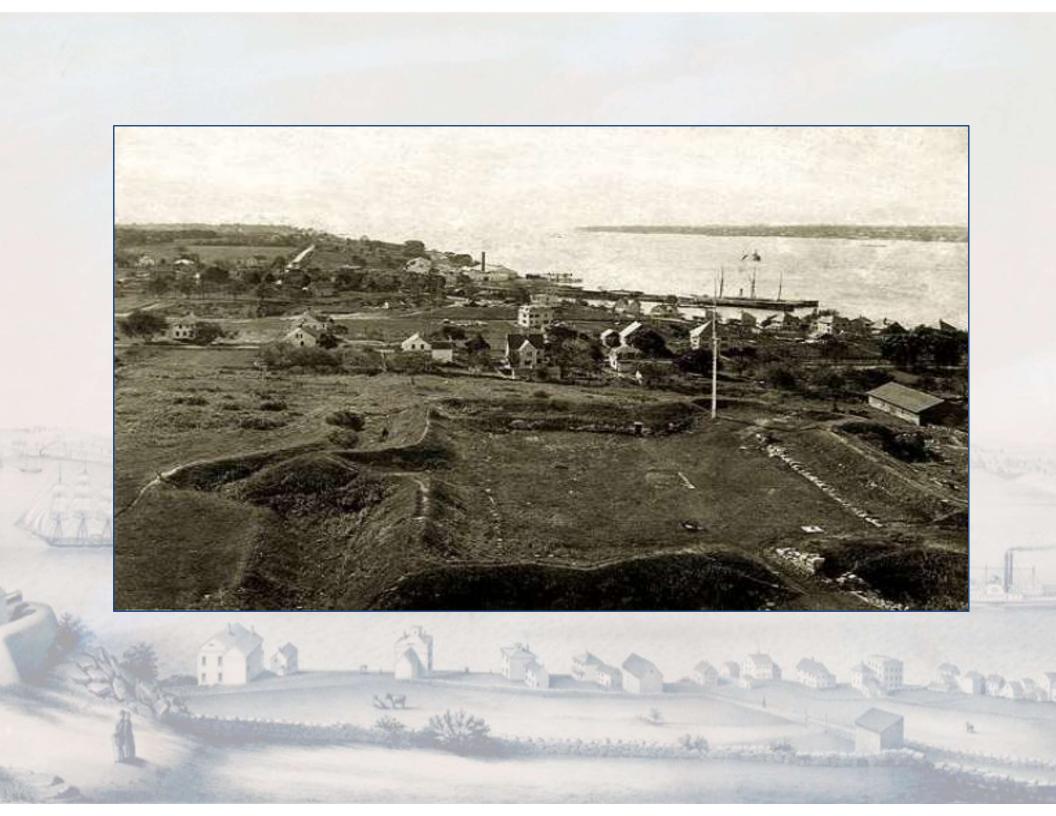

# Docent Academy

A Quick Regional History













The Delegates of the Thirteen. To Nathaniel Shaw fills. ( heating, ( You being Appointed by Changrefo agent for for timestal Prixes in the botony of Connecticas I do hereby Quethorive Filmpower you tolect in said office, and to Oppoint one or more Deputies under you as you may Judge necessary, & do Require you to be carefull in the spectition of Said Frush, & strictly to Conform to the orders & Directions horewith Fransmitted you, & to such further Directions les you shall from time to time Medice from Congreso on the marine Board the Chise juen under englian at Shillade Gebia this Twenty third Day of aprilo 1776



# REBUILDING























### GILDED AGE





MILLS OF THE R. T. PALMER COMPANY—MANUFACTURERS OF

























#### THE MILITARY























A