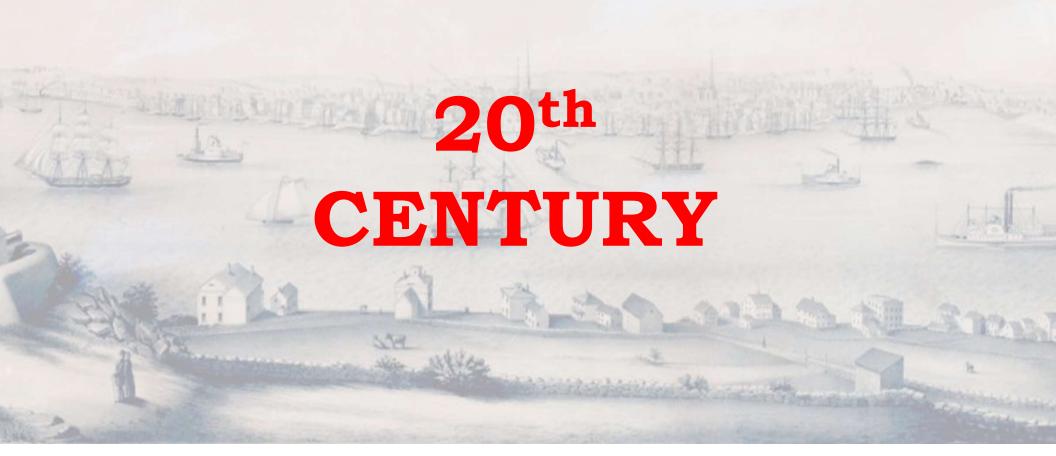

#### THE MILITARY

A.

| U. 5             | HIP'S   | AUTI              |        | -     |         |
|------------------|---------|-------------------|--------|-------|---------|
| it stime of days | SU      | 1047              | Avg    | vst 1 | 958     |
| 90°00            | O'N I   | THE COLUMN        |        | -     |         |
| X NGA            | X       | X WKA             |        |       | W176/46 |
| "-               | -       | The second second | nolul  | U 4   | 844     |
| Nort             | h Pol   | e                 | Zero   |       | _       |
| IBO MK           | 19000 3 | E MKJ3            | . 0    | 170   | E       |
| 1 sab 1 %        | TER-    | tants .           | aner 2 | 44 :  | 359     |
| 126E             | 3° V    | Jeun De           | (fact) | X     | * ***)  |
| NGAP             |         |                   | NGA    |       |         |
| 0 = 0            | 1155    | 71                | = 0    |       |         |
| N = 0            |         | 112               | . /    |       |         |