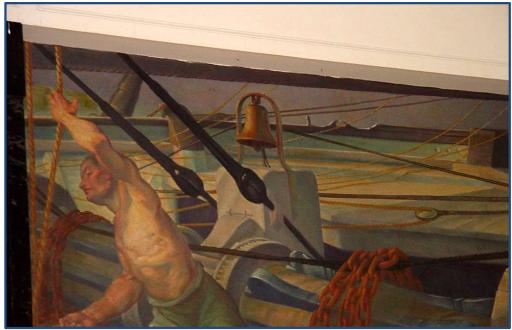

# Docent Academy

A Quick Regional History

The Delegates of the Thirteen. To Nathaniel Shaw fills. ( heating, ( You being Appointed by Changrefo agent for for timestal Prixes in the botony of Connecticas I do hereby Quethorive Filmpower you tolect in said office, and to Oppoint one or more Deputies under you as you may Judge necessary, & do Require you to be carefull in the spectition of Said Frush, & strictly to Conform to the orders & Directions horewith Fransmitted you, & to such further Directions les you shall from time to time Medice from Congreso on the marine Board the Chise juen under englian at Shillade Gebia this Twenty third Day of aprilo 1776