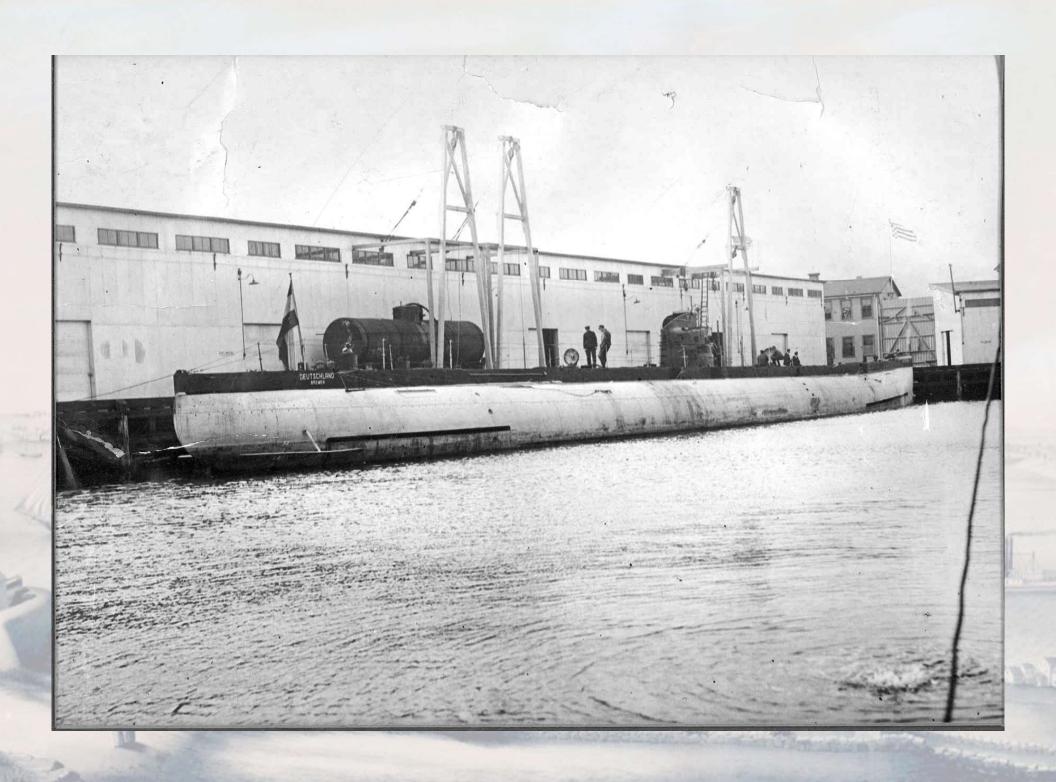

#### THE MILITARY

A.

| U. 5             | HIP'S   | AUTI              |        | -     |         |
|------------------|---------|-------------------|--------|-------|---------|
| it stime of days | SU      | 1047              | Avg    | vst 1 | 958     |
| 90°00            | O'N I   | THE COLUMN        |        | -     |         |
| X NGA            | X       | X WKA             |        |       | W176/46 |
| "-               | -       | The second second | nolul  | U 4   | 844     |
| Nort             | h Pol   | e                 | Zero   |       | _       |
| IBO MK           | 19000 3 | E MKJ3            | . 0    | 170   | E       |
| 1 sab 1 %        | TER-    | tants .           | aner 2 | 44 :  | 359     |
| 126E             | 3° V    | Jeun De           | (fact) | X     | * ***)  |
| NGAP             |         |                   | NGA    |       |         |
| 0 = 0            | 1155    | 71                | = 0    |       |         |
| N = 0            |         | 112               | . /    |       |         |