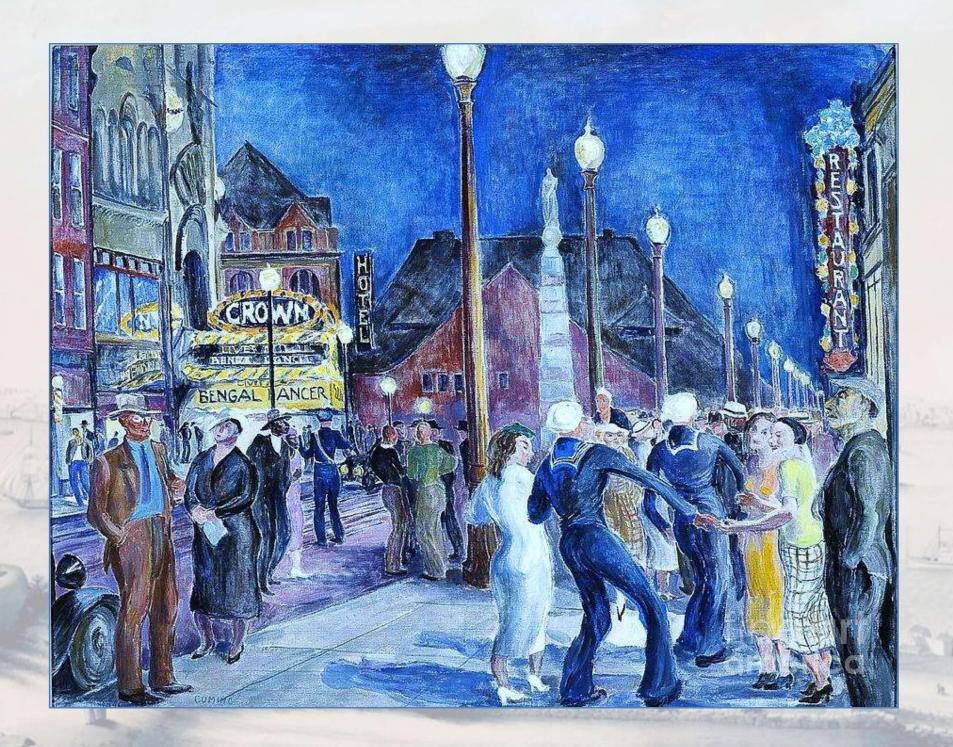

The Delegates of the Thirteen. To Nathaniel Shaw fills. ( heating, ( You being Appointed by Changrefo agent for for timestal Prixes in the botony of Connecticas I do hereby Quethorive Filmpower you tolect in said office, and to Oppoint one or more Deputies under you as you may Judge necessary, & do Require you to be carefull in the spectition of Said Frush, & strictly to Conform to the orders & Directions horewith Fransmitted you, & to such further Directions les you shall from time to time Medice from Congreso on the marine Board the Chise juen under englian at Shillade Gebia this Twenty third Day of aprilo 1776



# REBUILDING























### GILDED AGE





MILLS OF THE R. T. PALMER COMPANY—MANUFACTURERS OF

























#### THE MILITARY























A.

| U. 5             | HIP'S   | AUTI              |        | -     |         |
|------------------|---------|-------------------|--------|-------|---------|
| it stime of days | SU      | 1047              | Avg    | vst 1 | 958     |
| 90°00            | O'N I   | THE COLUMN        |        | -     |         |
| X NGA            | X       | X WKA             |        |       | W176/46 |
| "-               | -       | The second second | nolul  | U 4   | 844     |
| Nort             | h Pol   | e                 | Zero   |       | _       |
| IBO MK           | 19000 3 | E MKJ3            | . 0    | 170   | E       |
| 1 sab 1 %        | TER-    | tants .           | aner 2 | 44 :  | 359     |
| 126E             | 3° V    | Jeun De           | (fact) | X     | * ***)  |
| NGAP