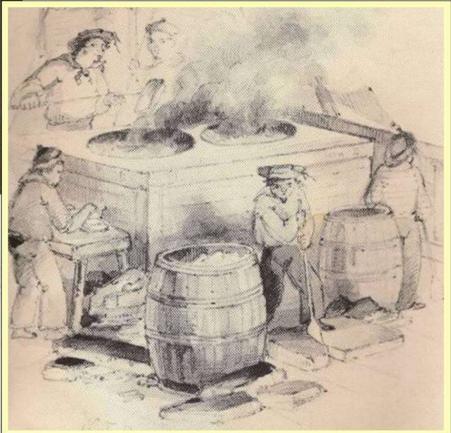

# Docent Academy

A Quick Regional History













The Delegates of the Thirteen. To Nathaniel Shaw fills. ( heating, ( You being Appointed by Changrefo agent for for timestal Prixes in the botony of Connecticas I do hereby Quethorive Filmpower you tolect in said office, and to Oppoint one or more Deputies under you as you may Judge necessary, & do Require you to be carefull in the spectition of Said Frush, & strictly to Conform to the orders & Directions horewith Fransmitted you, & to such further Directions les you shall from time to time Medice from Congreso on the marine Board the Chise juen under englian at Shillade Gebia this Twenty third Day of aprilo 1776



# REBUILDING























### GILDED AGE





MILLS OF THE R. T. PALMER COMPANY—MANUFACTURERS OF

























#### THE MILITARY























A.

| U. 5             | HIP'S   | AUTI              |        | -     |         |
|------------------|---------|-------------------|--------|-------|---------|
| it stime of days | SU      | 1047              | Avg    | vst 1 | 958     |
| 90°00            | O'N I   | THE COLUMN        |        | -     |         |
| X NGA            | X       | X WKA             |        |       | W176/46 |
| "-               | -       | The second second | nolul  | U 4   | 844     |
| Nort             | h Pol   | e                 | Zero   |       | _       |
| IBO MK           | 19000 3 | E MKJ3            | . 0    | 170   | E       |
| 1 sab 1 %        | TE