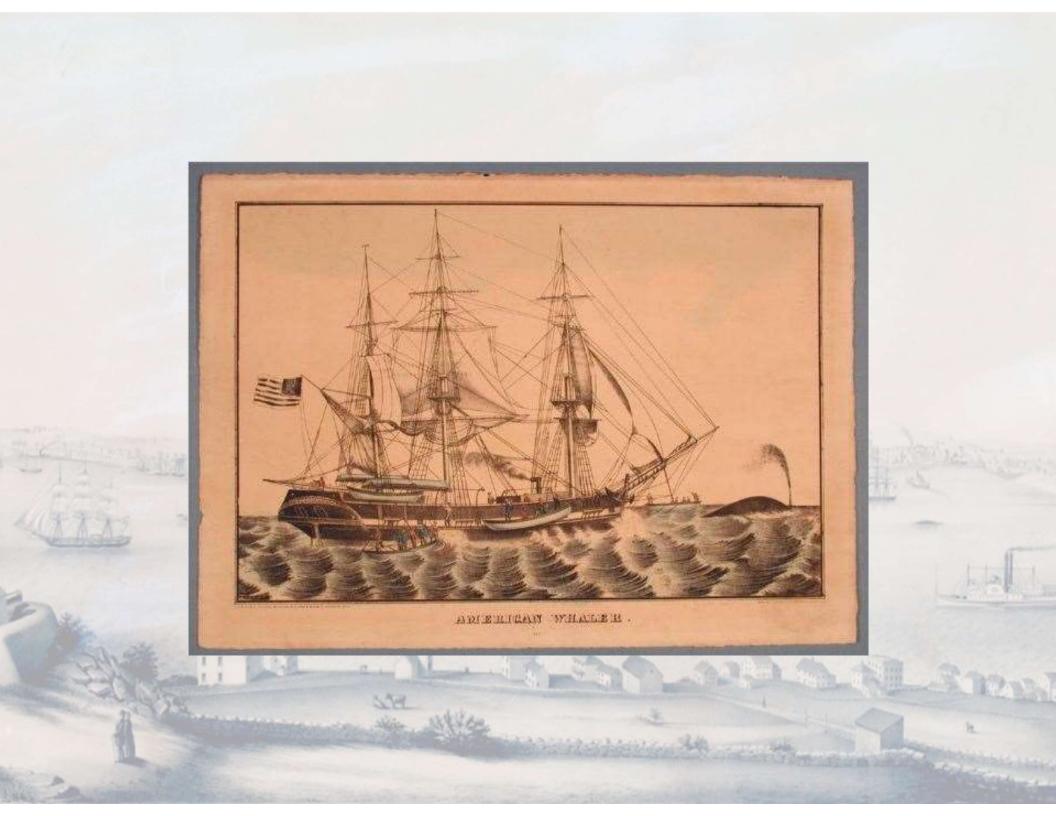

# Docent Academy

A Quick Regional History













The Delegates of the Thirteen. To Nathaniel Shaw fills. ( heating, ( You being Appointed by Changrefo agent for for timestal Prixes in the botony of Connecticas I do hereby Quethorive Filmpower you tolect in said office, and to Oppoint one or more Deputies under you as you may Judge necessary, & do Require you to be carefull in the spectition of Said Frush, & strictly to Conform to the orders & Directions horewith Fransmitted you, & to such further Directions les you shall from time to time Medice from Congreso on the marine Board the Chise juen under englian at Shillade Gebia this Twenty third Day of aprilo 1776



# REBUILDING























### GILDED AGE





MILLS OF THE R. T. PALMER COMPANY—MANUFACTURERS OF

























#### THE MILITARY























A.

| U. 5             | HIP'S   | AUTI              |        | -     |         |
|------------------|---------|-------------------|--------|-------|---------|
| it stime of days | SU      | 1047              | Avg    | vst 1 | 958     |
| 90°00            | O'N I   | THE COLUMN        |        | -     |         |
| X NGA            | X       | X WKA             |        |       | W176/46 |
| "-               | -       | The second second | nolul  | U 4   | 844     |
| Nort             | h Pol   | e                 | Zero   |       | _       |
| IBO MK           | 19000 3 | E MKJ3            | . 0    | 170   | E       |
| 1 sab 1 %